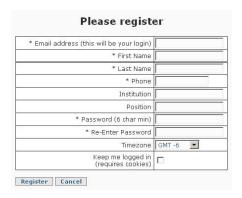

## To Create an Account

New users have to register before using the Scheduler software. To register, use link 'Click Here to Register' on login screen. In the registration form, the email you provide will be used as login name. After submitting the form, you need to email the administrator (Vincenzo at guarcell@uab.edu or Alex at azotov@uab.edu) to finalize your registration. After the administrator finishes registering your account, you can schedule any equipment at any time online.