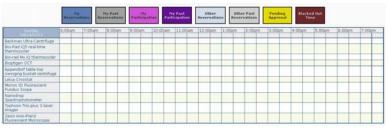

Now the instrument is scheduled for your use. All users can see your reservation on the calendar and nobody else can reserve it at the same time.

Please feel free to contact me if you have any questions: