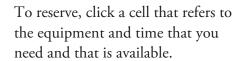

## To Reserve Equipment

Once you are logged in, click Schedule Calendar link in the left side menu. A calendar will be displayed for current month, and you can see the days and time when some instruments have been reserved. Click date when you need to schedule the equipment. A daily calendar will appear.