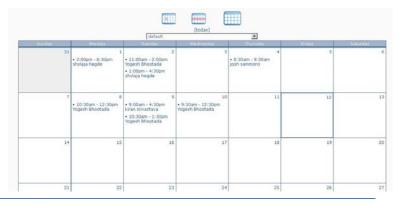

## To Reserve Equipment

Once you are logged in, click Schedule Calendar link in the left side menu. A calendar will be displayed for current month, and you can see the days and time when some instruments have been reserved. Click date when you need to schedule the equipment. A daily calendar will appear.

In a pop-up form, enter Start Time and End Time (I entered to start at 11AM and finish at 12:30AM). Click Save. You can add any notes in a textbox on the bottom. Click Save. The server may take a couple of seconds to process the request and then a message 'Your reservation was successfully created for the following dates: #date of reservation#' will appear. Close the window.