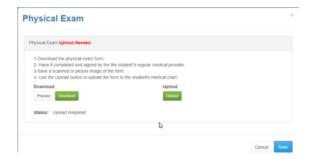

- -Click the <sup>9</sup> icon to view the items that will fulfill each requirement.
- -Required forms will also be located under the "Medical Clearances" tab to download, complete, and upload: