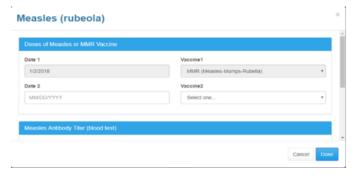

-There will be one "Medical Clearances" tab instead of two separate tabs for immunization uploads and forms.

-Click the button beside the requirement to upload documentation and provide the specific dates you received the required vaccines/tests: