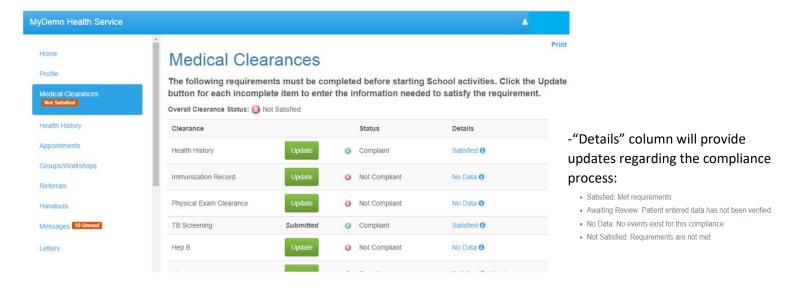

## **Medical Clearances**

With the new update to the Student Health Patient Portal on January 3, 2023, you will be able to view all the specific requirements that need to be fulfilled before beginning school. Below are demo images that will help guide you through uploading, entering, and completing the necessary information for you to become compliant with immunization and form requirements.

-There will be one "Medical Clearances" tab instead of two separate tabs for immunization uploads and forms.

-Click the button beside the requirement to upload documentation and provide the specific dates you received the required vaccines/tests:

- -Click the <sup>9</sup> icon to view the items that will fulfill each requirement.
- -Required forms will also be located under the "Medical Clearances" tab to download, complete, and upload: