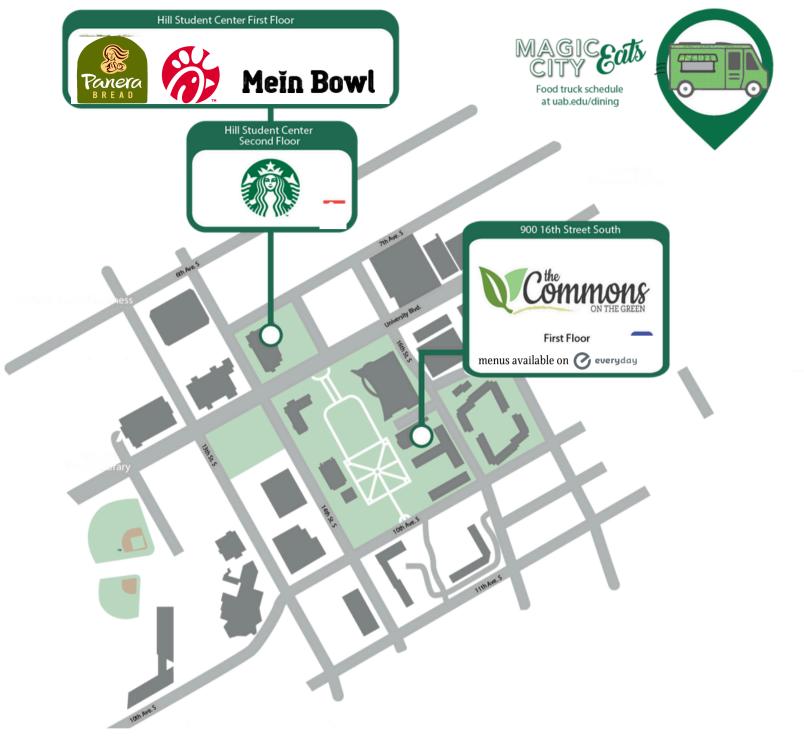

## **Active Dates:**

• June 2, 2025 until August 8, 2025

Panera Bread: Monday-Friday 8:00AM-6:00PM Saturday & Sunday CLOSED Chick-Fil-A: Monday-Friday 9:00AM-3:00PM Saturday & Sunday CLOSED Mein Bowl: Monday-Friday 10:00AM-4:00PM Saturday & Sunday CLOSED

Starbucks HSC: Monday-Friday 8:00AM-2:00PM Saturday & Sunday CLOSED

\*Commons on the Green: Monday-Friday 10:30AM-6:30PM Brunch: 10:30AM-2:00PM Dinner: 4:30PM-6:30PM

\*The Commons On the Green will Re-open June 2<sup>nd</sup> 2025. \*Hours may vary due to visiting camps and groups