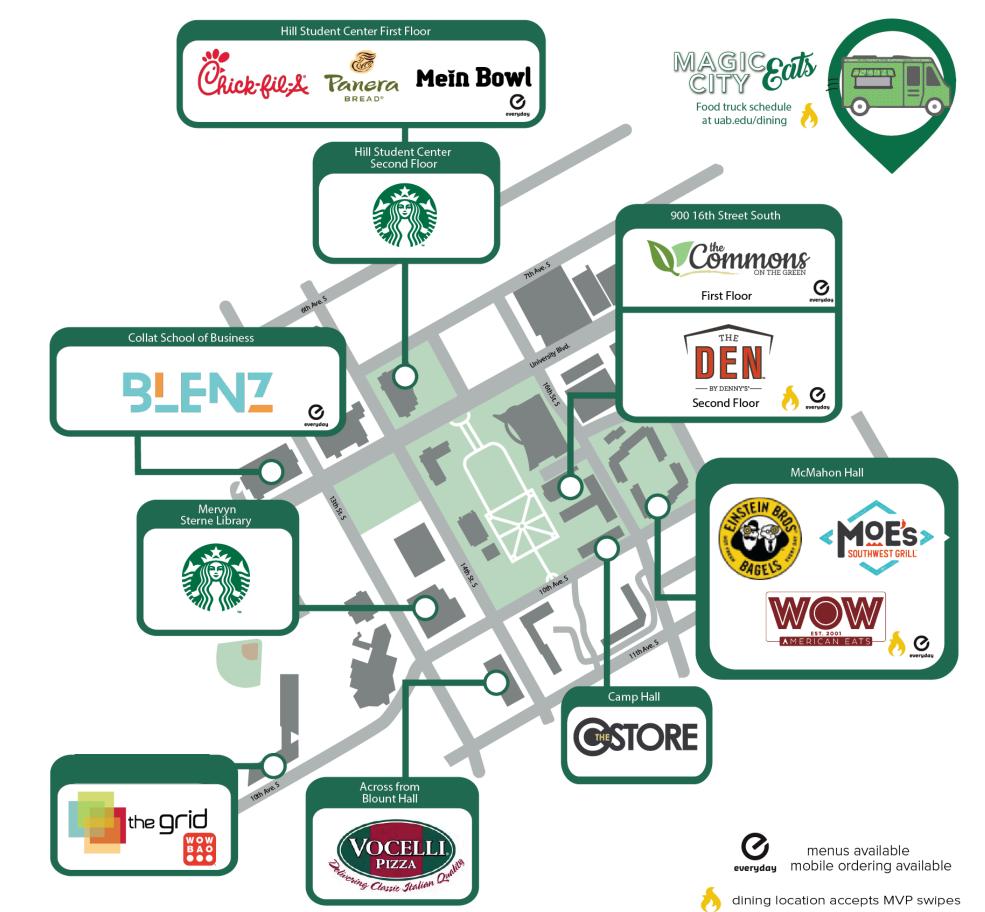

### FULL MEAL PLAN INFORMATION GAN BE FOUND ON UABEDU/DINING

- \$225 auto-billed to ALL full-time undergraduate students in both the Fall and Spring semesters.
- Use at any on campus dining location.
- Includes students living on campus and commuters.
- Valid entire academic year (Rolls over Fall-Spring-Summer).

## Dining Dollars Attached to your Meal Plan

- Use at any on campus dining location
- Amount depends on the plan chosen
- Attached to meal plan, which means how much you have depends on your selected meal plan.
- Expires on the last day of the semester

# Dragon Cash Required by the University Meal Swipes Attached to your Meal Plan

- Use at the Commons for all-you-careto-eat meals; use at the C-Store or the Grid for a Take 3 meal.
- Attached to meal plan, which means how many you have depends on your selected meal plan.
- Guest Passes: use up to 15 meals per semester on quests
- Expires on the last day of the semester

#### Blazerbucks

- Used for dining, printing, laundry, bookstore, vending machines, and a variety of off campus locations
- Completely optional, add online
- Never expires and refunds of unused funds available after graduation