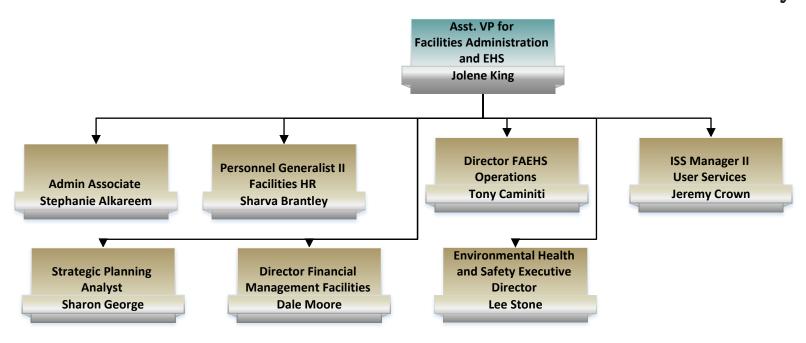

## Office of the Chief Facilities Officer





## **UAB Transportation Services**





#### **Facilities Management**





# Hospital Support and Maintenance





## Facilities Administration and Environmental Health and Safety





#### **Facilities Human Resources**



#### **Facilities Areas Supported**

Sharva Brantley, Personnel Generalist II: Areas Supported: Office of CFO

Brandi Sanders, HR Administrator Senior: Areas Supported: Facilities Support Services, Facilities Dispatch, Facilities Management, Utilities and Energy Management

Trish Fox, Admin Support Specialist: Areas Supported: Building Services, Grounds, Roofing, Sustainability, Elevator Maintenance, Recycling, and Campus Services

Joana Ganey, HRP Administrator: Areas Supported: Campus Maintenance, Facilities Administration and Environmental Health & Safety, Transportation, Building Services (Woodward House)

Kyla George, HRP Administrator: Areas Supported: Planning, Design, and Construction, Facilities Human Resources Office Support



# **FAEHS