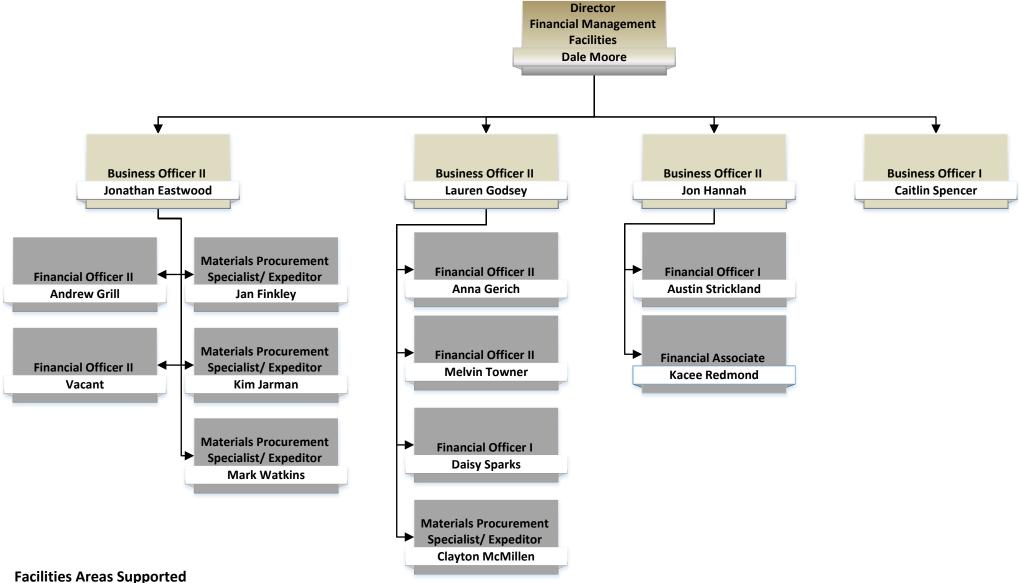

### **Facilities Financial Management**

racilities Areas Supported

Lauren Godsey, Business Officer II: Areas Supported: Chief Facilities Officer, Hospital Maintenance, and Facilities Administration and Environmental Health and Safety

John Hannah, Business Officer II: Areas Supported: Planning Design and Construction

Jon Eastwood, Business Officer II: Areas Supported: Facilities Management

Page 9