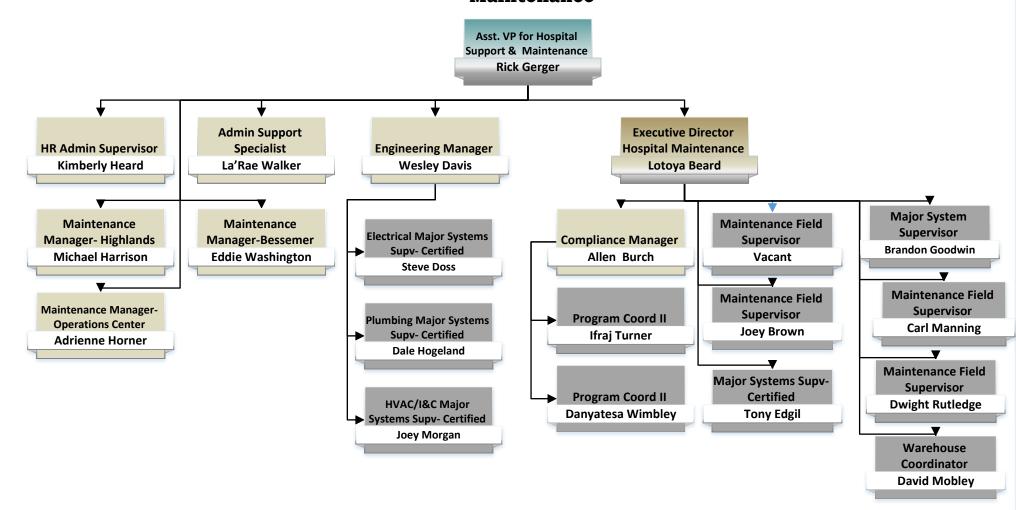

## Office of the Chief Facilities Officer





## **UAB Transportation Services**





#### **Facilities Management**





# Hospital Support and Maintenance





## Facilities Administration and Environmental Health and Safety





#### **Facilities Human Resources**



#### **Facilities Areas Supported**

Sharva Brantley, Personnel Generalist II: Areas Supported: Office of CFO

Brandi Sanders, HR Administrator Senior: Areas Supported: Facilities Support Services, Facilities Dispatch, Facilities Management, Utilities and Energy Management

Trish Fox, Admin Support Specialist: Areas Supported: Building Services, Grounds, Roofing, Sustainability, Elevator Maintenance, Recycling, and Campus Services

Joana Ganey, HRP Administrator: Areas Supported: Campus Maintenance, Facilities Administration and Environmental Health & Safety, Transportation, Building Services (Woodward House)

Kyla George, HRP Administrator: Areas Supported: Planning, Design, an