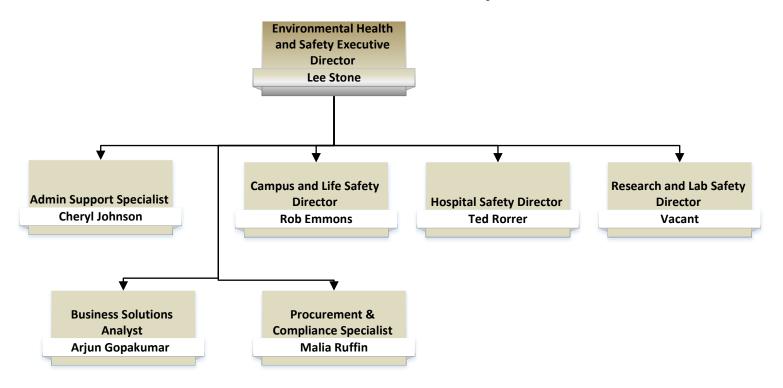

as Supported: Campus Maintenance, Facilities Administration and Environmental Health & Safety, Transportation, Building Services (Woodward House)

Kyla George, HRP Administrator: Areas Supported: Planning, Design, and Construction, Facilities Human Resources Office Support



# **FAEHS Operations**





## **Facilities Information Technology**





### **Facilities Financial Management**



racilities Areas Supported

Lauren Godsey, Business Officer II: Areas Supported: Chief Facilities Officer, Hospital Maintenance, and Facilities Administration and Environmental Health and Safety

John Hannah, Business Officer II: Areas Supported: Planning Design and Construction

Jon Eastwood, Business Officer II: Areas Supported: Facilities Management

Page 9



## **Environmental Health and Safety**





Campus and Life Safety





# **Hospital Safety**





### Research and Lab Safety





## Planning, Design and Construction





#### Planning, Design & Construction Team A & Team B









## Planning, Design & Construction Team U & Team C







# Planning, Design & Construction Team D