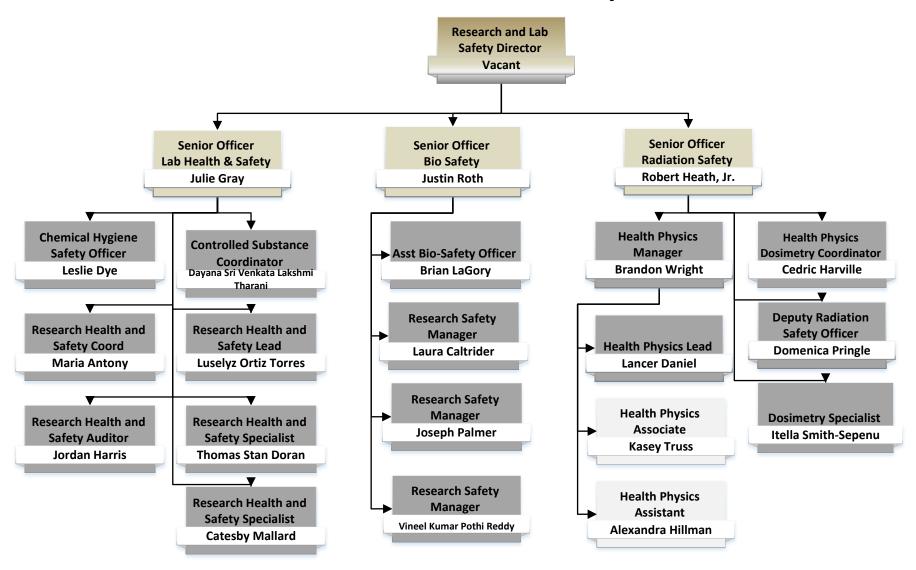

afety, Transportation, Building Services (Woodward House)

Kyla George, HRP Administrator: Areas Supported: Planning, Design, and Construction, Facilities Human Resources Office Support



# **FAEHS Operations**





## **Facilities Information Technology**





### **Facilities Financial Management**



racilities Areas Supported

Lauren Godsey, Business Officer II: Areas Supported: Chief Facilities Officer, Hospital Maintenance, and Facilities Administration and Environmental Health and Safety

John Hannah, Business Officer II: Areas Supported: Planning Design and Construction

Jon Eastwood, Business Officer II: Areas Supported: Facilities Management

Page 9



## **Environmental Health and Safety**





Campus and Life Safety





# **Hospital Safety**





### Research and Lab Safety





## Planning, Design and Construction





#### Planning, Design & Construction Team A & Team B









## Planning, Design & Construction Team U & Team C







# Planning, Design & Construction Team D