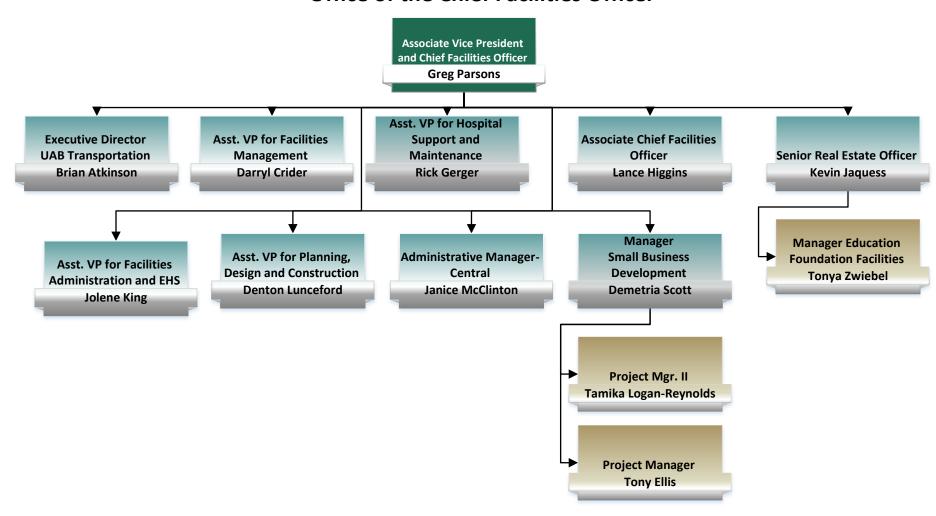

## Office of the Chief Facilities Officer





## **UAB Transportation Services**





#### **Facilities Management**





# Hospital Support and Maintenance





## Facilities Administration and Environmental Health and Safety





#### **Facilities Human Resources**



#### **Facilities Areas Supported**

Sharva Brantley, Personnel Generalist II: Areas Supported: Office of CFO

Brandi Sanders, HR Administrator Senior: Areas Supported: Facilities Support Services, Facilities Dispatch, Facilities Management, Utilities and Energy Management

Trish Fox, Admin Support Specialist: Areas Supported: Building Services, Grounds, Roofing, Sustainability, Elevator Maintenance, Recycling, and Campus Services

Joana Ganey, HRP Administrator: Areas Supported: Campus Maintenance, Facilities Administration and Environmental Health & Safety, Trans