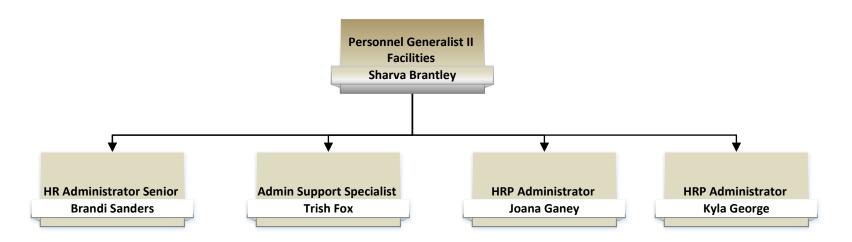

#### **Facilities Human Resources**

#### **Facilities Areas Supported**

Sharva Brantley, Personnel Generalist II: Areas Supported: Office of CFO

Brandi Sanders, HR Administrator Senior: Areas Supported: Facilities Support Services, Facilities Dispatch, Facilities Management, Utilities and Energy Management

Trish Fox, Admin Support Specialist: Areas Supported: Building Services, Grounds, Roofing, Sustainability, Elevator Maintenance, Recycling, and Campus Services

Joana Ganey, HRP Administrator: Areas Supported: Campus Maintenance, Facilities Administration and Environmental Health & Safety, Transportation, Building Services (Woodward House)

Kyla George, HRP Administrator: Areas Supported: Planning, Design, and Construction, Facilities Human Resources Office Support