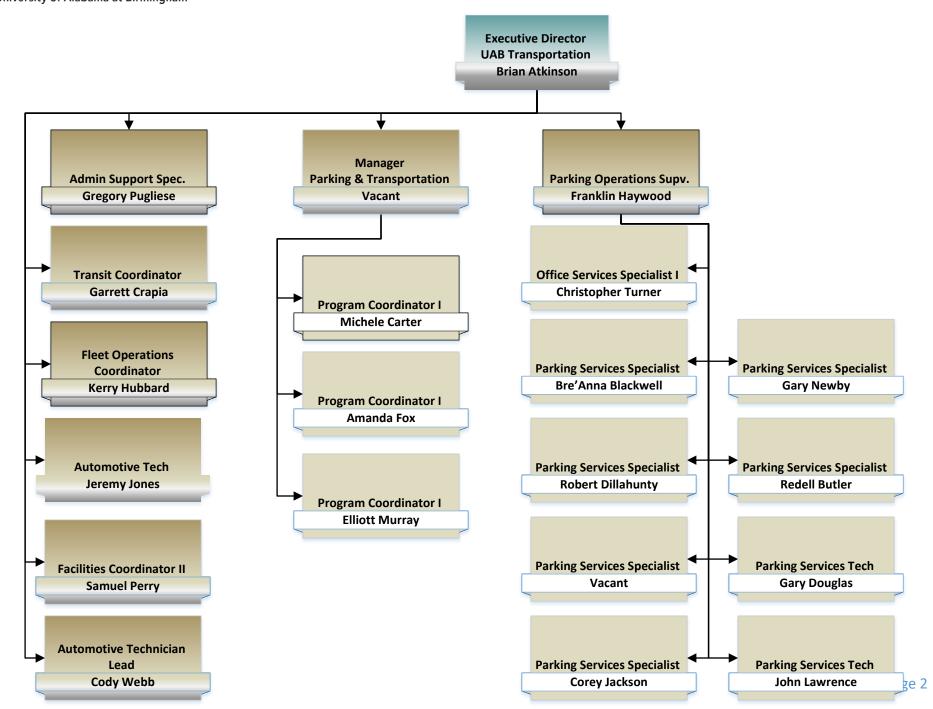

## Office of the Chief Facilities Officer





## **UAB Transportation Services**





#### **Facilities Management**





# Hospital Support and Maintenance





## Facilities Administration and Environmental Health and Safety





#### **Facilities Human Resources**



#### **Facilities Areas Supported**

Sharva Brantley, Personnel Generalist II: Areas Supported: Office of CFO

Brandi Sanders, HR Administrator Senior: Areas Supported: Facilities Support Services, Facilities Dispatch, Facilities Management, Utilities and Energy Management

Trish Fox, Admin Support Specialist: Areas Supported: Building Services, Grounds, Roofing, Sustainability, Elevator Maintenance, Recycling, and Campus Services

Joana Ganey, HRP Administrator: Areas Supported: Campus Maintenance, Facilities Administration and Environmental Health & Safety, Transportation, Building Services (Woodward H