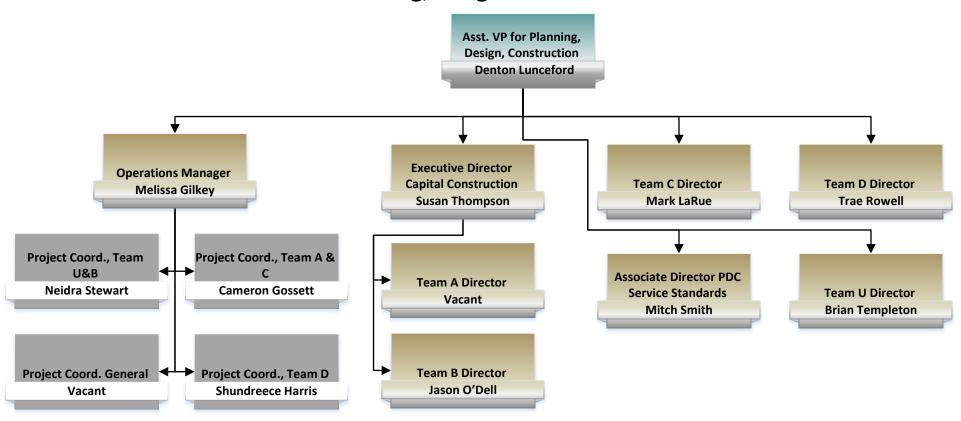

Woodward House)

Kyla George, HRP Administrator: Areas Supported: Planning, Design, and Construction, Facilities Human Resources Office Support



# **FAEHS Operations**





## **Facilities Information Technology**





### **Facilities Financial Management**



racilities Areas Supported

Lauren Godsey, Business Officer II: Areas Supported: Chief Facilities Officer, Hospital Maintenance, and Facilities Administration and Environmental Health and Safety

John Hannah, Business Officer II: Areas Supported: Planning Design and Construction

Jon Eastwood, Business Officer II: Areas Supported: Facilities Management

Page 9



## **Environmental Health and Safety**





Campus and Life Safety





# **Hospital Safety**





### Research and Lab Safety





## Planning, Design and Construction





#### Planning, Design & Construction Team A & Team B









## Planning, Design & Construction Team U & Team C







# Planning, Design & Construction Team D