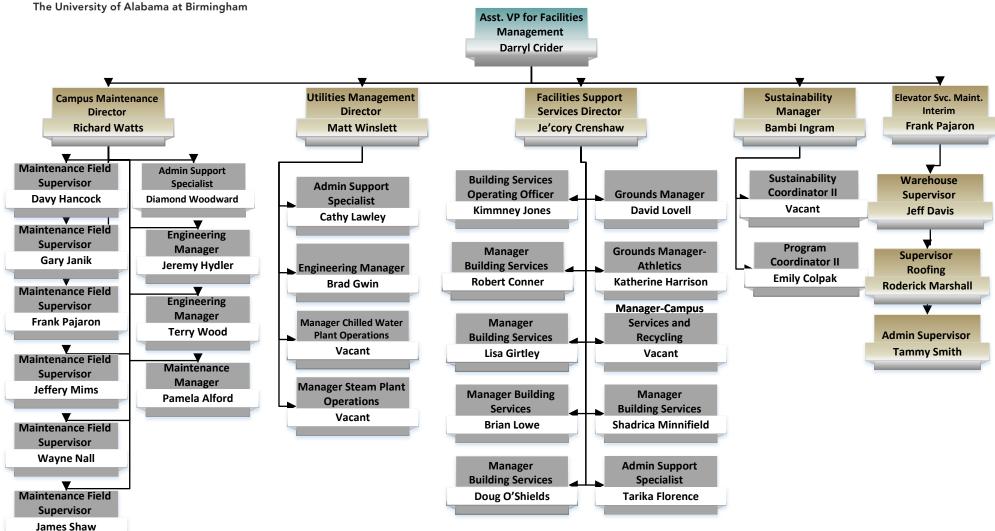

## Office of the Chief Facilities Officer





## **UAB Transportation Services**





#### **Facilities Management**





# Hospital Support and Maintenance





## Facilities Administration and Environmental Health and Safety





#### **Facilities Human Resources**



#### **Facilities Areas Supported**

Sharva Brantley, Personnel Generalist II: Areas Supported: Office of CFO

Brandi Sanders, HR Administrator Senior: Areas Supported: Facilities Support Services, Facilities Dispatch, Facilities Management, Utilities and Energy Management

Trish Fox, Admin Support Specialist: Areas Supported: Building Services, Grounds, Roofing, Sustainability, Elevator Maintenance, Recycling, and Campus Services

Joana Ganey, HRP Administrator: Areas Supported: Campus Maintenance, Facilities Administration and Environmental Health & Safety, Transportation, Building Services (Woodward House)

Kyla George, HRP Administrato