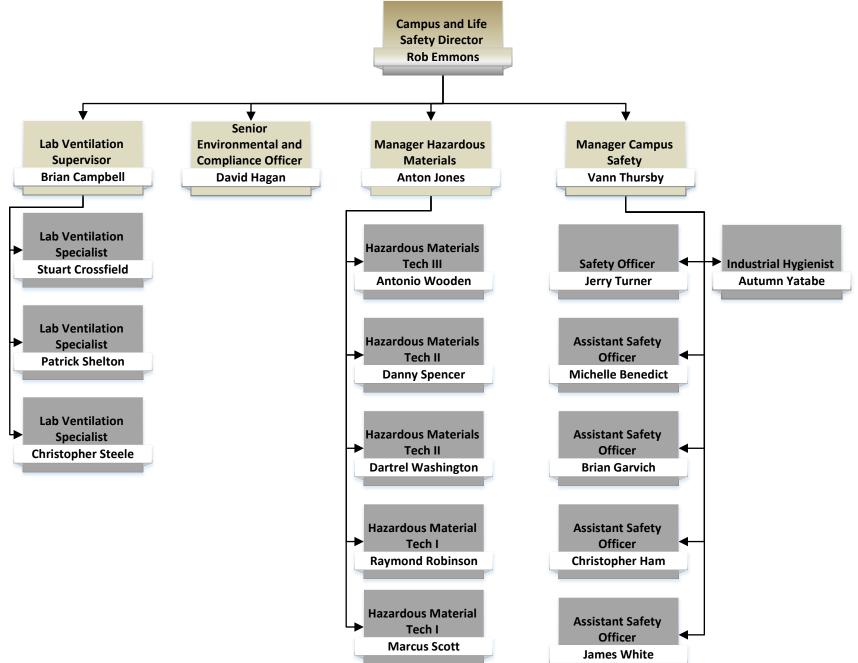

ance, Facilities Administration and Environmental Health & Safety, Transportation, Building Services (Woodward House)

Kyla George, HRP Administrator: Areas Supported: Planning, Design, and Construction, Facilities Human Resources Office Support



# **FAEHS Operations**





## **Facilities Information Technology**





### **Facilities Financial Management**



racilities Areas Supported

Lauren Godsey, Business Officer II: Areas Supported: Chief Facilities Officer, Hospital Maintenance, and Facilities Administration and Environmental Health and Safety

John Hannah, Business Officer II: Areas Supported: Planning Design and Construction

Jon Eastwood, Business Officer II: Areas Supported: Facilities Management

Page 9



## **Environmental Health and Safety**





Campus and Life Safety





# **Hospital Safety**





### Research and Lab Safety





## Planning, Design and Construction





#### Planning, Design & Construction Team A & Team B









## Planning, Design & Construction Team U & Team C







# Planning, Design & Construction Team D