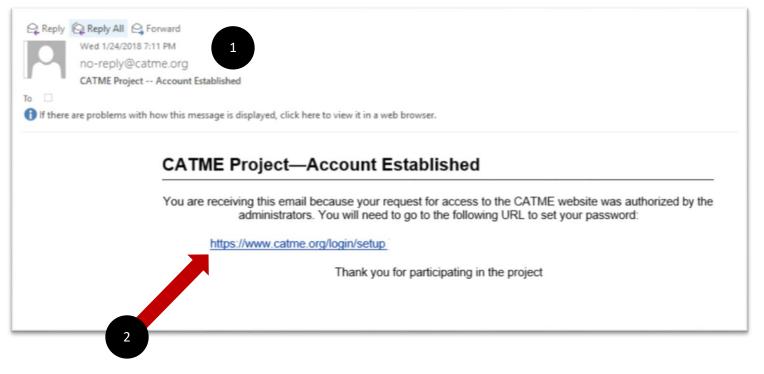

## Knowledge that will change your world

3. Once the form is submitted, the account will be created in 1-3 business days. When the process is complete, an email will be sent to your **UAB email** [1]. Follow the link in this email to complete the account setup [2].