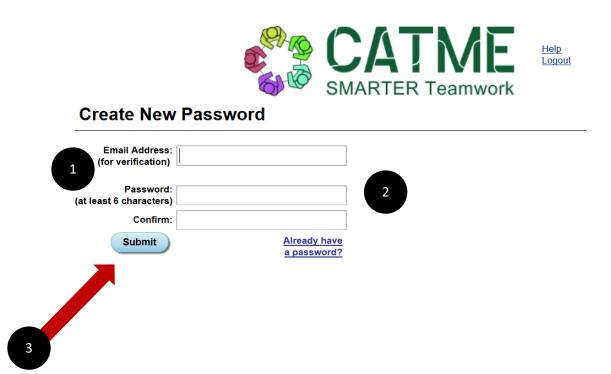

4. Enter your **UAB email** in "Email Address" subscription field [1]. In the "Password" fields [2], enter a password and click the button **Submit** [3].